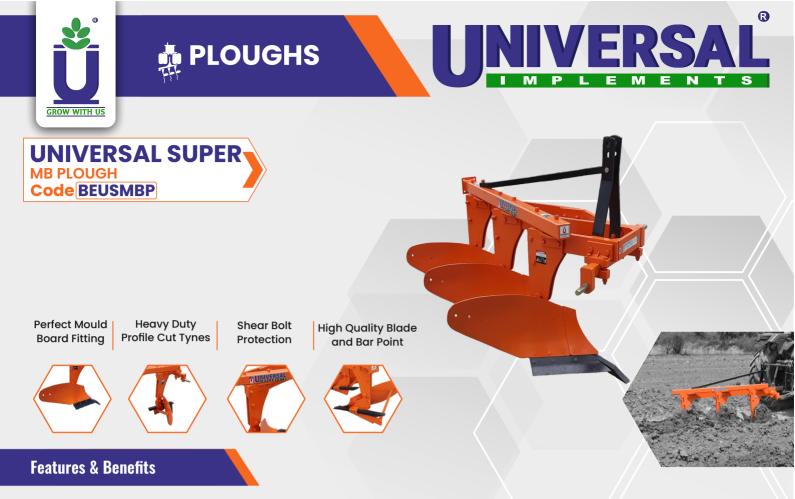

- Universal Super Mould Board ploughs are equipped with Shear bolt protection to prevent any damage to the tynes or plough frame if the mould board hits a rock or hard root in the field.
- Universal Super Mould Board Ploughs are designed to work in most types of soils and can be used easily in hard soils and in cultivated/harvested areas
- Universal MB Ploughs can handle the toughest ploughing jobs with ease.
- Compatible with a variety of tractors.

- The high quality bar points can be moved in their slot for complete utilization.
- Heavy duty frame with high ground clearance makes it easy for the plough to work in fields with a lot of crop residue.
- Mould Board extension can be provided for a better control of slice when extra deep ploughing is required.
- Available in 2, 3, 4 & 5 bottom configurations.
- Equipped with special wear-resistant alloy steel blades and Boron steel bar points.