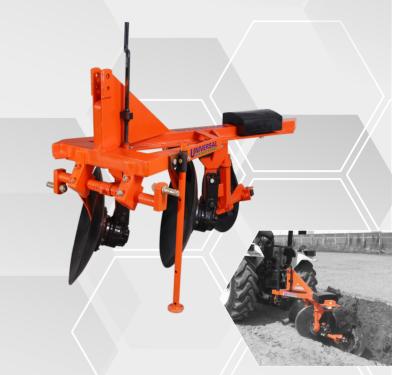

## **♣ PLOUGHS**

Spindle Assy.

Heavy Duty Colter with Shocker

Adjustable Disc spacing

Moveable Weight for Improved Penetration

## **Features & Benefits**

- Standard Disc Ploughs are well designed to work in all types of soils & can be use easily in hard soils & in rocky & rooted areas.
- Standard Disc Ploughs can handle the toughest ploughing jobs with ease.
- Compatible with a variety of tractors (45 to 75 HP).
- An adjustable and spring-loaded furrow wheel/coulter disc takes care
  of the side draft and makes sure that the implements moves smoothly.
- Coulter Disc & Shocker assembly keeps the Plough perfectly aligned.
- Horizontally adjustable disc spacing.
- Highly adjustable disc hubs to change disc penetration & disc position angle.
- Available with the option of high quality Universal Boron steel & high carbon steel discs.
- Available in 2 & 3 bottom configurations.
- Moveable extra weight for improved penetration & stability.

## **Product Specifications**

| Description                                | BESMDP-2                         | BESMDP-3 |
|--------------------------------------------|----------------------------------|----------|
| Frame (mm)                                 | 100x50 Channel, 200x12 Flat      |          |
| Axle Type                                  | Forged Spindle CNC Machined      |          |
| No. of Disc                                | 2                                | 3        |
| Type of Disc / Blade                       | Boron Steel / High Carbon Steel  |          |
| Disc Diameter (mm)                         | 610 & <b>660</b> , Thickness 4~6 |          |
| Disc Spacing (mm)                          | 570 (23" Approx.) Adjustable     |          |
| Bearing Hubs                               | 2                                | 3        |
| 3-Point Linkage/Category                   | Cat-II                           |          |
| Width of Cut (mm Approx)                   | 500~550                          | 875~925  |
| Weight (Kg.Approx)<br>(with 660X6mm Discs) | 315                              | 415      |
| Tractor Power (HP)                         | 45~55                            | 65~75    |