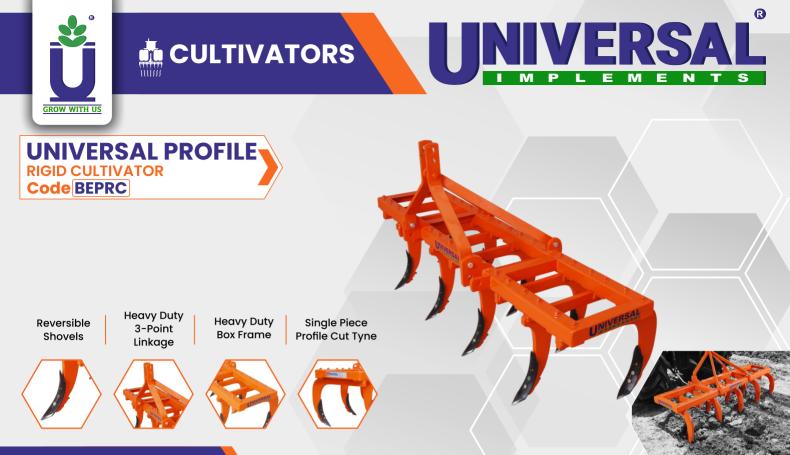

## **Features & Benefits**

- UNIVERSAL Heavy Duty Profile Rigid Cultivator/tillers have a sturdy construction design and are capable of with standing tough working conditions of hard soils.
- This Cultivator/Tiller can break up hard soil efficiently and perfectly.
- It uproots stubble and weeds to leave the ground perfectly worked.
- These Cultivator/tillers are suitable to work in root and stone free land.
- Tyne are mounted on heavy duty box frame thus making this a virtually maintenance free implement.
- Ideal for fitting seeding or seed cum fertilizer attachments.
- Comes with high quality reversible steel shovels.