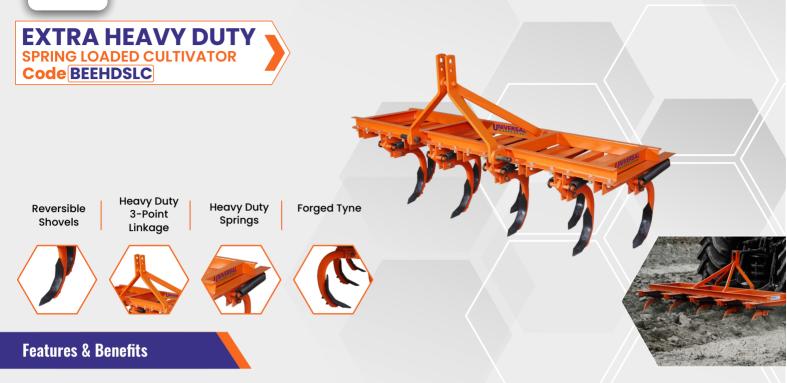

- UNIVERSAL Extra heavy duty spring loaded Cultivator/tiller is designed for toughest tillage operations.
- It is suitable for use in stone and root obstructed soil.
- Loosens and aerates the soil to a depth of upto nine inches.
- When one tyne strikes a buried object, the others continue to work at correct depth
- Spring Loaded Tyne Assemblies derive their strength from heavy duty angles, which once fixed to the immensely strong main frame cannot move out of position.
- It prepares seed beds quickly and economically.
- Comes with high quality reversible steel shovels & high quality spring steel springs.

## **Product Specifications**

**GROW WITH US** 

| Description          | BEEHDSLC-5                                     | BEEHDSLC-7 | BEEHDSLC-9 | BEEHDSLC-11 | BEEHDSLC-13 | BEEHDSLC-15 |
|----------------------|------------------------------------------------|------------|------------|-------------|-------------|-------------|
| Frame (mm)           | 100x50 Channel & 65x6 Angle Pair               |            |            |             |             |             |
| Tynes (mm)           | 50x25 Forged                                   |            |            |             |             |             |
| No. of Tynes         | 5                                              | 7          | 9          | 11          | 13          | 15          |
| Type of Disc / Blade | Reversible Shoe Type & 8mm High Carbon Steel   |            |            |             |             |             |
| Tyne Spacing (mm)    | 228(9")                                        |            |            |             |             |             |
| Expansion Springs    | O.D. 50, Wire Dia. 10 (28 Coil) (Spring Steel) |            |            |             |             |             |
| Length (mm)          | 1084                                           | 1542       | 2000       | 2458        | 2916        | 3374        |
| Width (mm)           | 880                                            |            |            |             |             |             |
| Height (mm)          | 1185                                           |            |            |             |             |             |
| Width of Cut (mm)    | 1010                                           | 1468       | 1925       | 2382        | 2839        | 3296        |
| Weight (Kg. Approx)  | 210                                            | 225        | 285        | 345         | 410         | 480         |
| Tractor Power (HP)   | 20~25                                          | 30~35      | 40~45      | 50~55       | 60~65       | 70~75       |